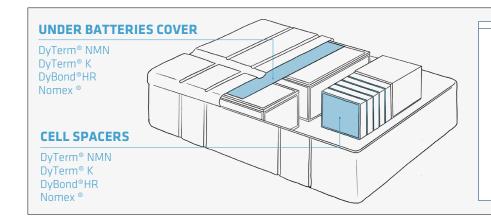

# **BATTERIES**

Ensuring safety in battery technology is imperative. Thermal runaway is a significant risk in multicell Li-ion batteries and can result in fires and conflagrations. To prevent the spread of intense heat between cells and modules, insulator materials play a vital role.

Coveme's range includes insulation materials engineered to withstand high temperatures and resist flame propagation. They can be used as cell-to-cell and module spacers/separators and covers

These solutions are UL VTM 0 rated, contributing to enhancing the safety of battery systems.