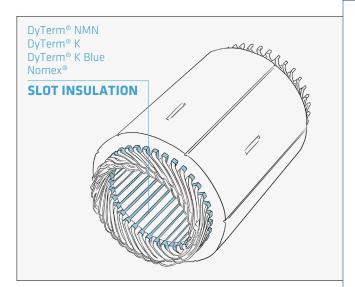

Slot insulation separates conductors from each other and grounded frames, tasked with withstanding the increased electric stress from modern converters. For 800 Volt-fed motors Coveme has an innovative solution: DyTerm® K Blue.

Partial Discharge Endurance

Unmatched resistance, up to 1000 times more than traditional slot liners.

Improved Thermal Conductivity

Suitable for systems in thermal class 200°, enhancing heat dissipation.

Optimization

Enables higher power density or savings in active materials.