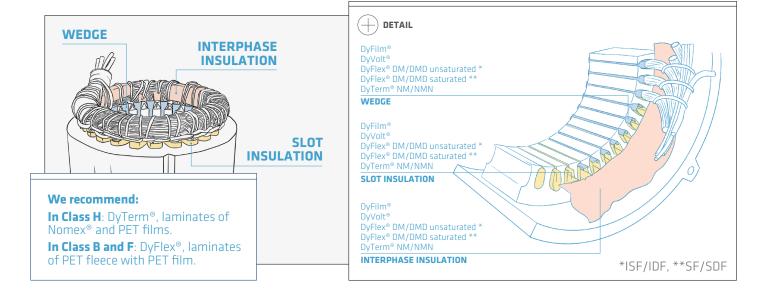

## E-MOTORS

Coveme's insulation solutions are meticulously engineered to meet the rigorous demands of electric traction systems, guaranteeing peak efficiency and reliability for e-motors. Employing advanced manufacturing techniques and rigorous quality control, we ensure superior and consistent performance.

Slot insulation separates conductors from each other and grounded frames, tasked with withstanding the increased electric stress from modern converters. For 800 Volt-fed motors Coveme has an innovative solution: DyTerm® K Blue.

Partial Discharge Endurance

Unmatched resistance, up to 1000 times more than traditional slot liners.

Improved Thermal Conductivity

Suitable for systems in thermal class 200°, enhancing heat dissipation.

Optimization

Enables higher power density or savings in active materials.