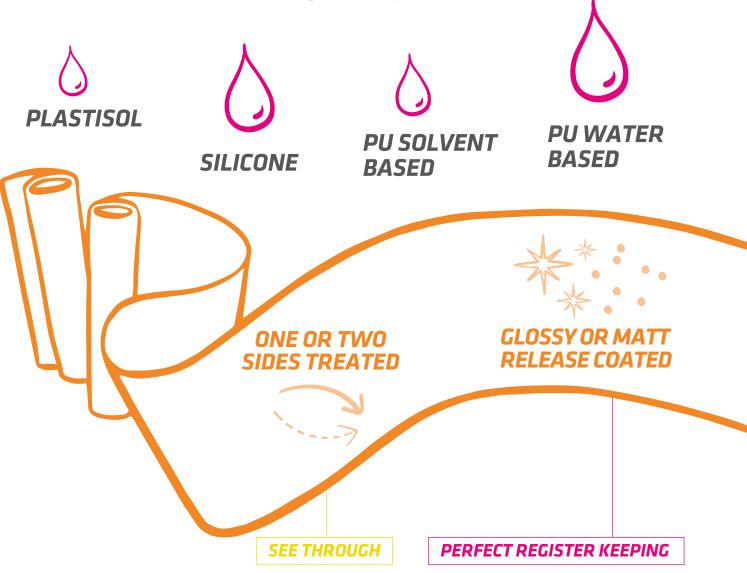

## KEMAFOIL® KTR...

Kemafoil® KTR transfer release films are polyester based and highly performing in any process and environment. They are specifically designed for screen print , digital and casting systems. Coveme's advanced coating technology and eco-friendly processes result in perfectly register keeping print substrates free of chrome and formaldehyde. Thanks to their special surface receptivity, transparency, humidity resistance, antistatic and antiblocking properties, Kemafoil® KTR films are easy to handle, print and transfer, and convey to the final image matt, gloss or 3D effects paired with a super soft touch in hot or cold peel off. Kemafoil® KTR can be supplied in rolls or sheets with width up to 2250mm.

# CUSTOMIZED PRODUCTS

Kemafoil® KTR films can be supplied with various coatings and treatments, which can be combined as per customer request.

Coverne is certified ISO 9001 for quality management standards, ISO 14001 for environmental management and OHSAS 18001 for occupational health and safety.