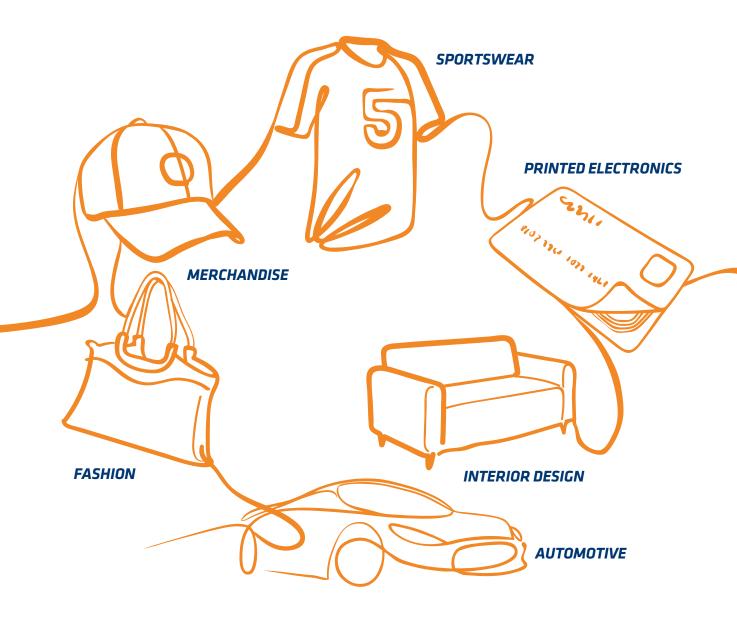

Coveme's Kemafoil® KTR Transfer Release films are designed for the production of transfer images with screen and digital print, casting systems and others such as flexo for final applications in fashion, sports, merchandise, workwear, automotive, interior design and printed electronics. Coveme is well-known, both nationally and internationally, for its professional competence and the superior quality of its products that are approved by the major producers of garment, eco-leather, and other technical products.