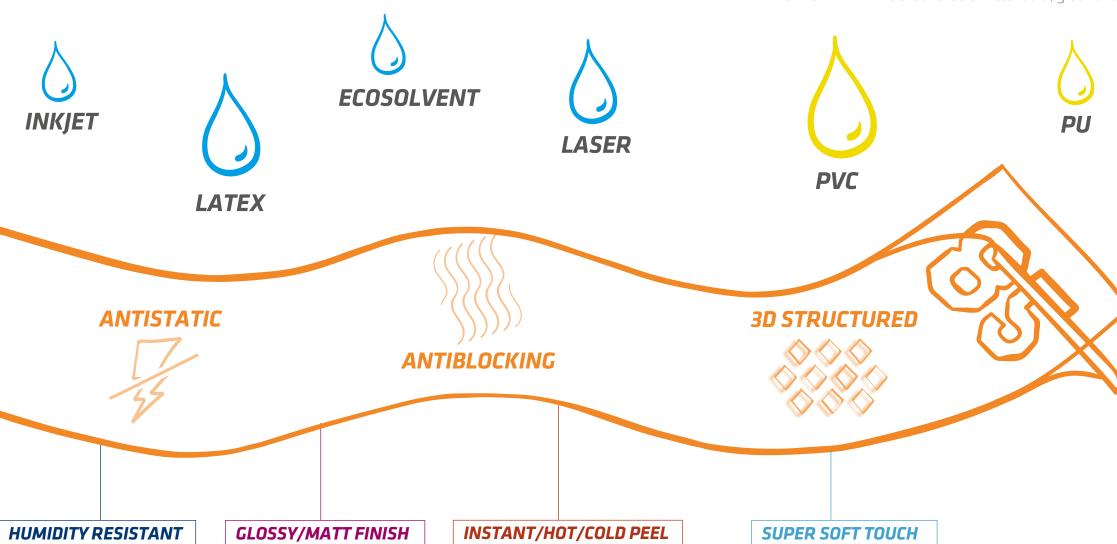

## KEMAFOIL® KTR...

Kemafoil® KTR transfer release films are polyester based and highly performing in any process and environment. They are specifically designed for screen print , digital and casting systems. Coveme's advanced coating technology and eco-friendly processes result in perfectly register keeping print substrates free of chrome and formaldehyde. Thanks to their special surface receptivity, transparency, humidity resistance, antistatic and antiblocking properties, Kemafoil® KTR films are easy to handle, print and transfer, and convey to the final image matt, gloss or 3D effects paired with a super soft touch in hot or cold peel off. Kemafoil® KTR can be supplied in rolls or sheets with width up to 2250mm.

### **SCREEN PRINT**

A range of transfer films that covers all ink types used in screen print for exceptional visual and haptic print results.

Kemfoil® KTR films are available in standard, green and recycled versions.

## **DIGITAL PRINT**

A range of transfer films designed for easy handling, setting and printing on all digital printers such as Ricoh®, HP®, OKI®, Xerox® and Sakurai®.

Kemfoil® KTR films are available in standard, green and recycled versions.

### CASTING

A range of polyester release films for the co-extrusion of PU, PVC and Thermoadhesive PU employed in the manufacturing of artificial leather, cad cutting and car wrapping materials, also with customized embossing.